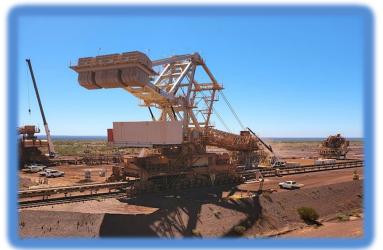

## Rio Tinto Gudai-Dari

Engineering, Test and Commissioing

One Reclaimer and two stackers are part of Rio Tinto process plant in Gudai Dari (200 kilometers north of Newman in the Pilbara region) MEngS scope of work in this project was Engineering test and commissioning of electrical system of three Machines for this project. MEngS has provided this service through FLsmidth Industries. The project lasts six months and finished successfully in 2023.